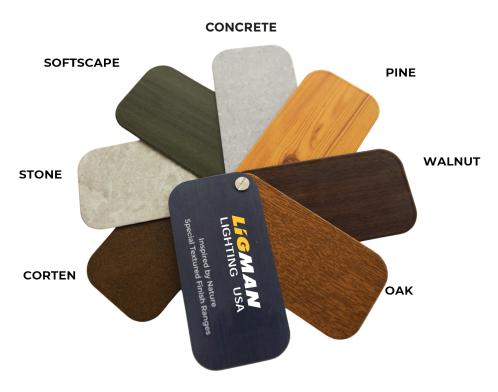

Inspired by Nature Finishes
The Inspired by nature Finishing is a unique system of decorative powder coating. Our metal decoration process can easily transform the appearance of metal or aluminum product into a wood grain finish.

This patented technology enables the simulation of wood grain, and even marble or granite finish through the use of decorative powder coating.

The wood grain finish is so realistic that it's almost undistinguishable from real wood, even from a close visual inspection. The system of coating permeates the entire thickness of the coat and as a result, the coating cannot be removed by normal rubbing, chipping, or scratching.

Wood grain coating can create beautiful wood-looking products of any sort. There are over 300 combinations of designs currently in use. Wood grains can be made with different colors, designs, etc.

Our powder coatings are certified for indoor and outdoor applications and are backed by a comprehensive warranty. These coatings rise to the highest conceivable standard of performance excellence and design innovation.

## More Custom Finishes Available Upon Request

Consult factory for pricing and lead times

Pine