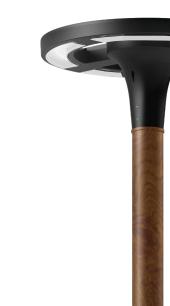

This patented technology enables the simulation of wood grain, and even marble or granite finish through the use of decorative powder coating.

The wood grain finish is so realistic that it's almost undistinguishable from real wood, even from a close visual inspection. The system of coating permeates the entire thickness of the coat and as a result, the coating cannot be removed by normal rubbing, chipping, or scratching.

Wood grain coating can create beautiful wood-looking products of any sort. There are over 300 combinations of designs currently in use. Wood grains can be made with different colors, designs, etc.

Our powder coatings are certified for indoor and outdoor applications and are backed by a comprehensive warranty. These coatings rise to the highest conceivable standard of performance excellence and design innovation.